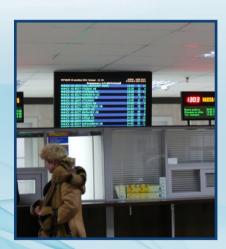

## **Information Display Systems**

- LED screens and media facades.
- LED scrolling lines.
- One-colour and full-colour LED boards.
- All-weather LED boards.
- Touch-screen media terminals.
- One-colour plasma boards, etc.
- Full-scale solutions for the transport infrastructure, sports industry, banks, medical and educational institutions.