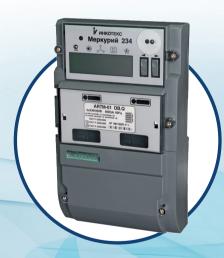

#### **Electricity Meters and AMI Systems**

The lineup includes products for all residential and industrial applications from simplest single-phase residential meters up to multi-functional three-phase electronic meters with an integrated electric energy controller and a cutoff module.

All meters can operate on a stand-alone basis or as part of an AMI infrastructure.

Mercury<sup>™</sup> electricity meters meter, store and transmit consumption data through various communication channels: PLC, RF, GSM, Bluetooth, Ethernet, etc.

A wide range of additional products is manufactured: interface adapters, hubs, gateways and remote displays.

Over 120 types of meters!

Annual production – more than 4M meters!

Each third meter sold in Russia is a Mercury meter!