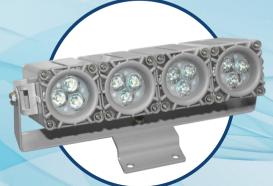

## **LED Lighting**

Modular Lego-like design of road and industrial luminaires protected by the patent provides not only for different wattages from 15 to 270W, but also for a change in design according to a client's request.

A patented "floating" structure of fixing secondary optics is applied here.