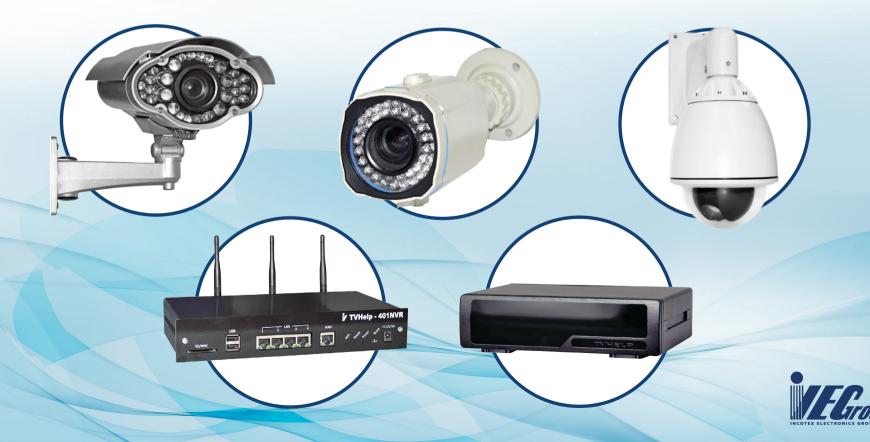

#### **Digital TV and Video Surveillance Systems**

- Network IP video cameras, including those with an integrated analytics module.
- Routers.
- Network Video Recorders (NVR).
- Set-top boxes (STB) for digital TV.
- Equipment for formation of a digital TV transport stream.
- Measuring equipment for digital TV.
- Navigation units (trackers).