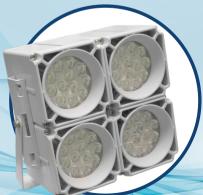

#### **LED Floodlights**

- Easy-to-use Lego-like modular design.
   Basic units of 8W and 25W.
- Any luminous flux based on a different number of basic units.
- Beam angle from 10 to 45 degrees.