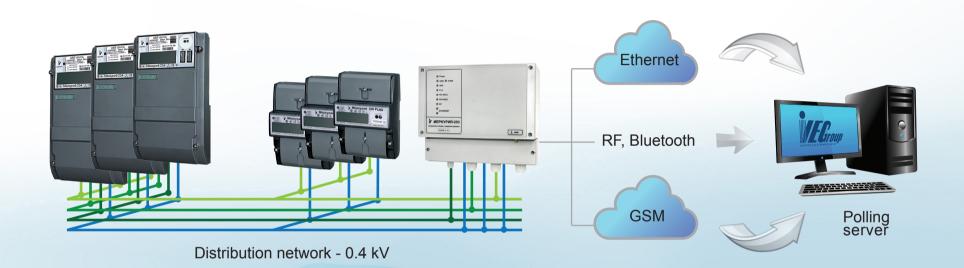

All meters can operate on a stand-alone basis or as part of an AMI infrastructure.

Mercury<sup>™</sup> electricity meters meter, store and transmit consumption data through various communication channels: PLC, RF, GSM, Bluetooth, Ethernet, etc.

A wide range of additional products is manufactured: interface adapters, hubs, gateways and remote displays.

Over 120 types of meters!

Annual production – more than 4M meters!

Each third meter sold in Russia is a Mercury meter!

# **MERCURY**

Mercury-Energouchet SW package ensures a full-scale automation in energy supply management, collection, storage, processing, and analysis of the information necessary for a commercial and technical metering of electricity and other sources of energy. Mercury-Energouchet answers to a wide range of challenges in metering, control and management electricity and other sources of energy.