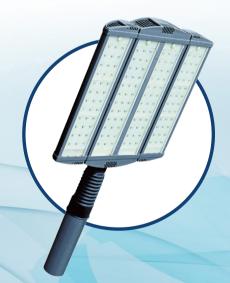

## **LED Lighting**

#### **Applications**

- Offices, trade areas and warehouses;
- Yards and industrial areas;
- Railway platforms;
- · Municipal roads and highways;
- Greenhouses;
- Entrance halls, staircases and flats;
- Architectural lighting;

Hazardous production facilities, as well as metro.

Over 100 types of luminaires!

LeaderLight luminaires have over 10 % of the Russian market!

Export to 6 countries!

## **LED Lighting**

Modular Lego-like design of road and industrial luminaires protected by the patent provides not only for different wattages from 15 to 270W, but also for a change in design according to a client's request.