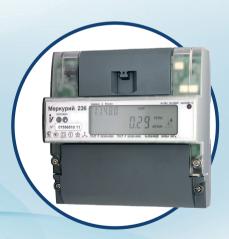

#### **Electricity Meters and AMI Systems**

The lineup includes products for all residential and industrial applications from simplest single-phase residential meters up to multi-functional three-phase electronic meters with an integrated electric energy controller and a cutoff module.

All meters can operate on a stand-alone basis or as part of an AMI infrastructure.

Mercury<sup>™</sup> electricity meters meter, store and transmit consumption data through various communication channels: PLC, RF, GSM, Bluetooth, Ethernet, etc.

A wide range of additional products is manufactured: interface adapters, hubs, gateways and remote displays.

Over 120 types of meters!

Annual production – more than 4M meters!

Each third meter sold in Russia is a Mercury meter!