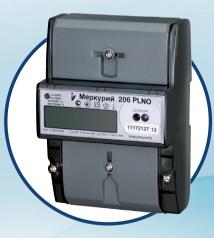

#### **Electricity Meters and AMI Systems**

The lineup includes products for all residential and industrial applications from simplest single-phase residential meters up to multi-functional three-phase electronic meters with an integrated electric energy controller and a cutoff module.

All meters can operate on a stand-alone basis or as part of an AMI infrastructure.

Mercury<sup>™</sup> electricity meters meter, store and transmit consumption data through various communication channels: PLC, RF, GSM, Bluetooth, Ethernet, etc.

A wide range of additional products is manufactured: interface adapters, hubs, gateways and remote displays.

Over 120 types of meters!

Annual production – more than 4M meters!

Each third meter sold in Russia is a Mercury meter!