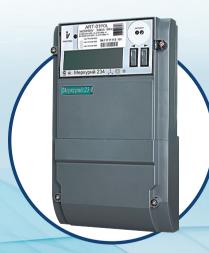

#### **Electricity Meters and AMI Systems**

The lineup includes products for all residential and industrial applications from simplest single-phase residential meters up to multi-functional three-phase electronic meters with an integrated electric energy controller and a cutoff module.

All meters can operate on a stand-alone basis or as part of an AMI infrastructure.

Mercury<sup>™</sup> electricity meters meter, store and transmit consumption data through various communication channels: PLC, RF, GSM, Bluetooth, Ethernet, etc.

A wide range of additional products is manufactured: interface adapters, hubs, gateways and remote displays.

Over 120 types of meters!

Annual production – more than 4M meters!

Each third meter sold in Russia is a Mercury meter!