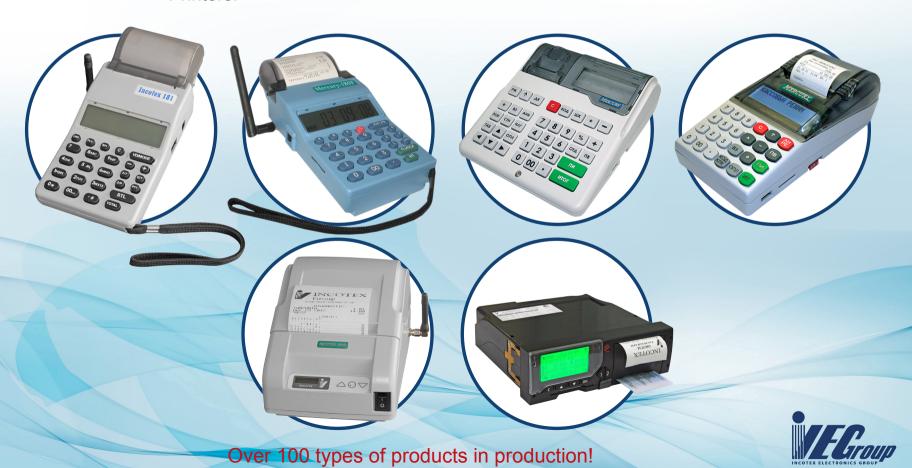

#### **Electronic Trade Equipment and Control Devices**

# **MERCURY**

- Cash registers;
- Fiscal registers;
- Taxi meters;
- Control devices (tachographs);
- Electronic trade scales;
- Printers.

# **MERCURY**

- Compact and original design.
- A wide range of communications (GLONASS/GPS, GPRS, Wi-Fi, Ethernet, CAN, USB, RS-232, RS-485, Bluetooth);
- A wide range of supported protocols (FTP, UDP, HTTP, HTTPS).
- Rubber or CHERRY keyboard, graphic displays, built-in accumulators.
- Two SIM cards (optional).
- Several languages for interface and print-outs.