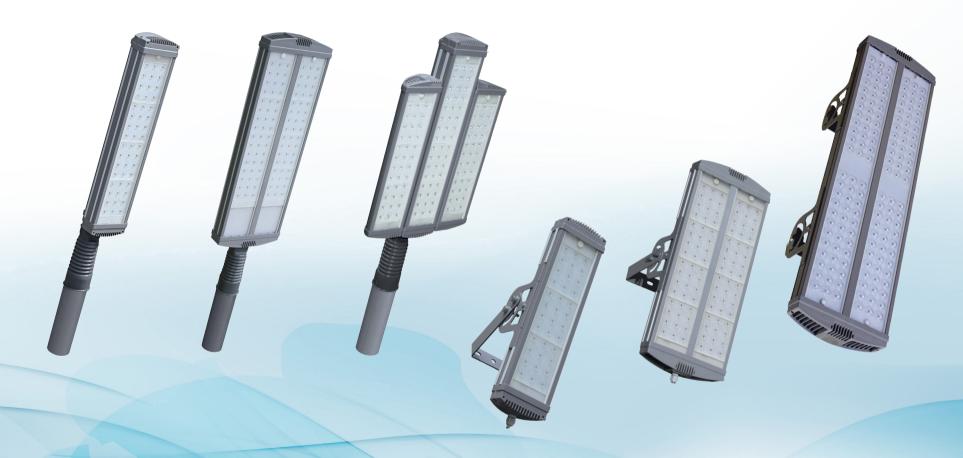

## **LED Lighting**

#### **Applications**

- Offices, trade areas and warehouses;
- Yards and industrial areas;
- Railway platforms;
- · Municipal roads and highways;
- Greenhouses;
- Entrance halls, staircases and flats;
- Architectural lighting;

Hazardous production facilities, as well as metro.

Over 100 types of luminaires!

LeaderLight luminaires have over 10 % of the Russian market!

Export to 6 countries!

## **LED Lighting**

Modular Lego-like design of road and industrial luminaires protected by the patent provides not only for different wattages from 15 to 270W, but also for a change in design according to a client's request.

#### **LED Floodlights**

- Easy-to-use Lego-like modular design.
   Basic units of 8W and 25W.
- Any luminous flux based on a different number of basic units.
- Beam angle from 10 to 45 degrees.