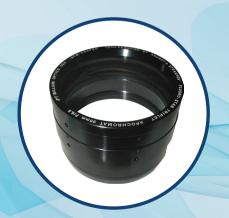

#### **Amateur Optics for Telescopes**

**Astrea** 

Optics for professional and amateur astronomy.

· Optics for lasers.

These lenses provide for high-quality images in amateur telescopes.

Optical lens arrangement ensures an excellent colour convergence with correction of chromatic aberration.

High quality of lens production and assembly ensures a minimum rms variation from the design wave front and a high image sharpness. Multi-layer antireflection coating of optical parts provides for observation of faint objects.