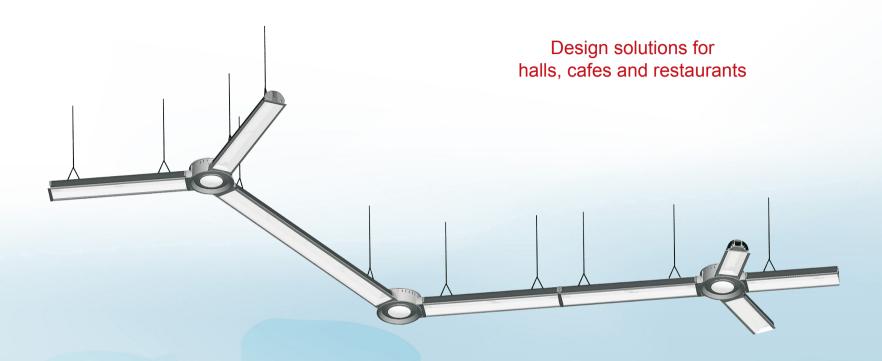

## **LED Lighting**

Original proprietary design of the bulkhead and recessed luminaires allows to add on modules thus creating various design solutions and building different lighting structures branching in all directions.