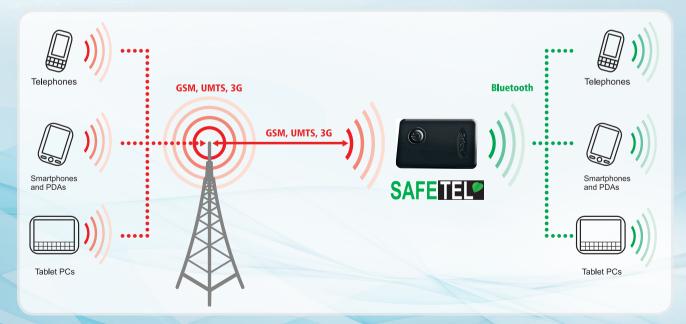

#### «Safe Phone»

#### Global invention! Over 20 international patents!

Do you know that cell phones are dangerous for you and your children? The World Health Organization classified cell phones into Group 2B of carcinogenic devices.

**SAFETTE** - is a thin device of a matchbox size that receives and transmits information from and to an operator.

Thus the radiation is emitted only by this device, and if the Safetel device is more than 0.5 meter away from you and your child your safety is guaranteed.