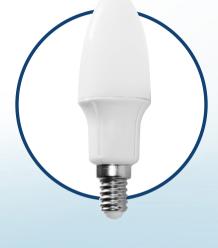

#### **LED Bulbs**

- LLamp series
- Alfa series
- Beta series

- From 3 to 11W wattages.
- Lifetime over 50,000 hours.

Efficacy of some bulbs is over 110 lm/W!
Energy savings by up to 10 times!
Shock-resistant PC envelopes!
Safe, compared to energy-saving mercury bulbs!